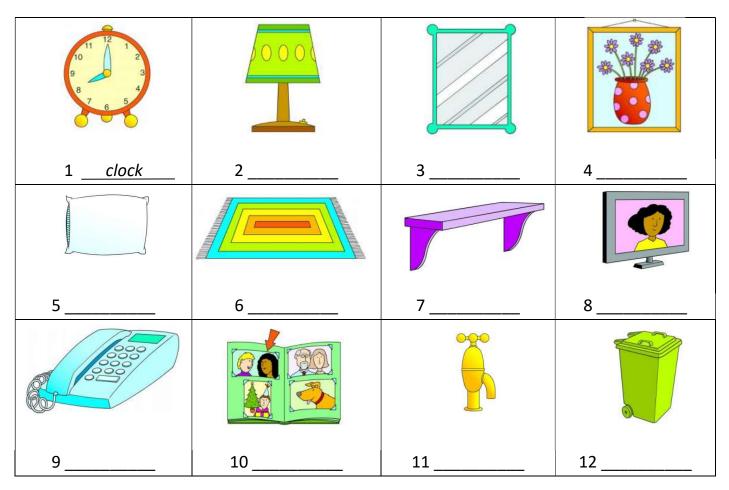

# 1. What's the word?

Write the correct word under the pictures.

| television | <del>clock</del> | tap    | mirror |
|------------|------------------|--------|--------|
| picture    | shelf            | photo  | lamp   |
| trash bin  | telephone        | pillow | rug    |