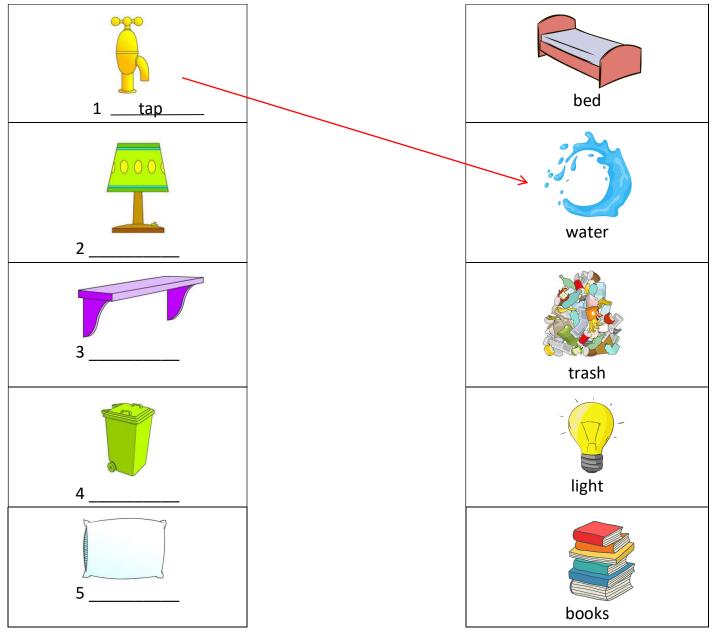

## 2. Match them up!

Write the word under the pictures and draw a line match them up.